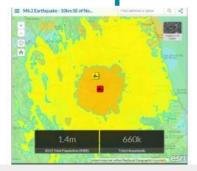

## Interactive Map for Italian Earthquake

This ShakeMap is designed as a rapid response tool to portray the extent and variation of ground shaking throughout the affected region immediately following significant earthquakes in the mid-Italian region around Nordia. This Shakemap has then been enriched to show key demographic variables.

Also content from Twitter and Youtube is made available using the geo-coding and keyword options allowing to link local information about the incident.

https://www.gim-international.com/content/news/interactive-map-for-italian-earthquake