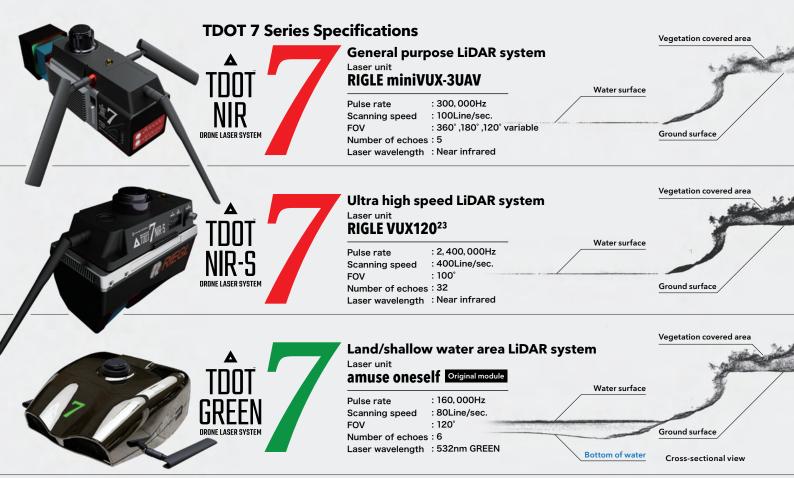

## W250xD310xH135mm Weight (approx.) 3.6kg Maximum Range in the air ≧10% 430m ≧100% 1400m Minimum Range 2.5m Resolution Statistical error(1 $\sigma$ ) Strong echo signal:4mm Weak echo signal: 15mm Accuracy 5mm Divergence in scan direction 1.5mrad Laser wavelength 532nm 160, 000Hz Laser pulse rate FOV 120 Scanning speed 80Line/sec Number of echoes Laser class altitude > 35m:class 3R altitude < 35m: class 1(Laser safety) Sounding Ability Best case R=0.4\*1@50m altitube 1.43 Secchi Working temperature range 0~40°C (No condensation) INS specification\*2