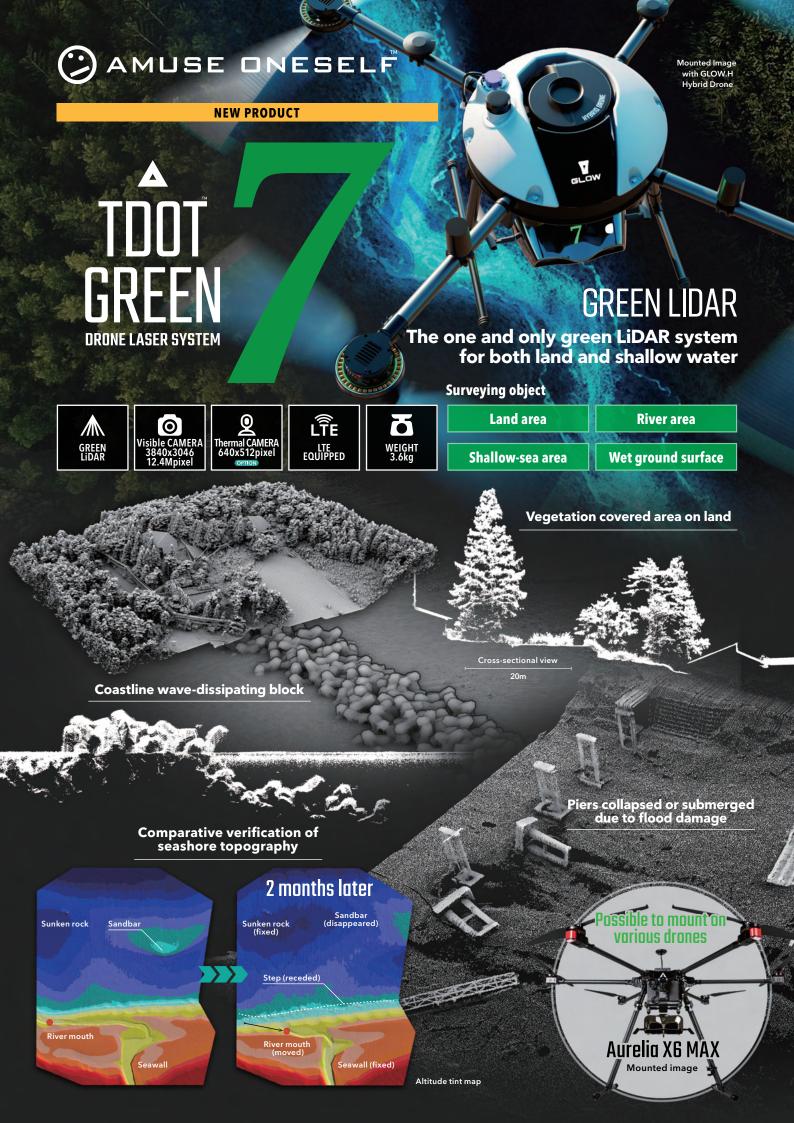

## W250xD310xH135mm Weight (approx.) 3.6kg Maximum Range in the air ≧10% 430m ≧100% 1400m Minimum Range 2.5m Resolution Statistical error(1 $\sigma$ ) Strong echo signal:4mm Weak echo signal: 15mm Accuracy 5mm Divergence in scan direction 1.5mrad Laser wavelength 532nm 160, 000Hz Laser pulse rate FOV 120 Scanning speed 80Line/sec Number of echoes Laser class altitude > 35m:class 3R altitude < 35m: class 1(Laser safety) Sounding Ability Best case R=0.4\*1@50m altitube 1.43 Secchi Working temperature range 0~40°C (No condensation) INS specification\*2