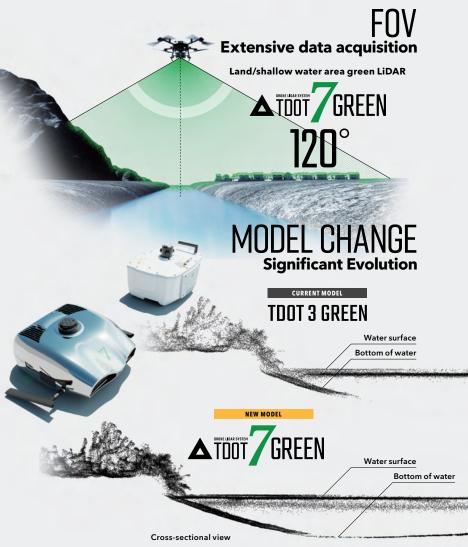

## W250xD310xH135mm Weight (approx.) 3.6kg Maximum Range in the air ≧10% 430m ≧100% 1400m Minimum Range 2.5m Resolution Statistical error(1 $\sigma$ ) Strong echo signal:4mm Weak echo signal: 15mm Accuracy 5mm Divergence in scan direction 1.5mrad Laser wavelength 532nm 160, 000Hz Laser pulse rate FOV 120 Scanning speed 80Line/sec Number of echoes Laser class altitude > 35m:class 3R altitude < 35m: class 1(Laser safety) Sounding Ability Best case R=0.4\*1@50m altitube 1.43 Secchi Working temperature range 0~40°C (No condensation) INS specification\*2