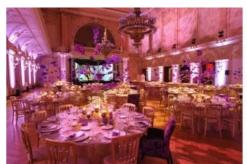

Gala Evening

Be part of this glorious evening on a beautiful island in the very heart of Prague! The neo-Renaissance Žofín Palace, a famous architectural treasure, will once again be the location for the Congress Gala Dinner on Monday 18 July 2016 from 19.30 to 01.00. This unique venue is set in a venerable park with a panoramic view of Prague and its historical buildings. Its halls are

magnificent and gloriously decorated, with original paintings and stuccowork on the ceilings, and fitted with modern lighting, sound and projection technology and air conditioning.

The ISPRS Congress Organizers will try to do their best to prepare an unforgettable evening! You can expect a welcome drink, 3-course dinner menu, open bar with beer/ wine and soft drinks, entrance to all the halls in the Žofín Palace, a varied programme with a surprise, a separate lounge for quiet meetings, a live music band with a dance floor and an extra chill-out room in the Knight's hall.