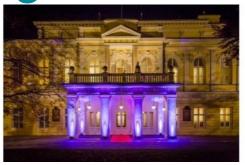

Gala Evening

Be part of this glorious evening on a beautiful island in the very heart of Prague! The neo-Renaissance Žofín Palace, a famous architectural treasure, will once again be the location for the Congress Gala Dinner on Monday 18 July 2016 from 19.30 to 01.00. This unique venue is set in a venerable park with a panoramic view of Prague and its historical buildings. Its halls are

magnificent and gloriously decorated, with original paintings and stuccowork on the ceilings, and fitted with modern lighting, sound and projection technology and air conditioning.

The ISPRS Congress Organizers will try to do their best to prepare an unforgettable evening! You can expect a welcome drink, 3-course dinner menu, open bar with beer/ wine and soft drinks, entrance to all the halls in the Žofín Palace, a varied programme with a surprise, a separate lounge for quiet meetings, a live music band with a dance floor and an extra chill-out room in the Knight's hall.