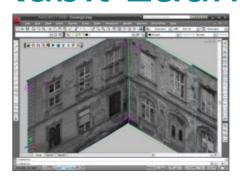

## Kubit Launches PhoToPlan

Kubit (Germany) has announced PhoToPlan. PhoToPlan enables the true to scale rectification of digital or digitalized photos and plans within AutoCAD, AutoCAD LT and all programs based on the above like Architecture Map and Civil 3D. The software developed by the kubit GmbH will be available as version 4.2 starting May 2008.

When reference values will be measured at the object, a multi-purpose image plan may be generated from digital photos. This plan enables the easy tap of square and linear measures and may be overwritten with a 3D plan directly within the CAD program. PhoToPlan is entirely compatible to AutoCAD 2009, AutoCAD 2009 LT and Vista. Version 4.2 is available in German, English and French.

Caption: PhoToPlan version 4.2

https://www.gim-international.com/content/news/kubit-launches-photoplan