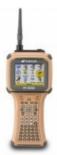

## Topcon FC-2200

Topcon has released its new alphanumeric field controller, the Topcon FC-2200. With a full keyboard, colour, sunlight readable, touch screen, built-in wireless connectivity, five mega pixel camera, and special bar code scanner, the FC-2200 is a powerful alphanumeric controller. Main features include Windows CE-based architecture and an optional communication pack for robotic radio control or cellular communication.

Other features include a built-in wireless Bluetooth, Wi-Fi and WLAN connectivity, a USB flash drive adapter, and RS-3 radio. Additionally, the FC-2200 has the full range of TopSURV 7 modules from which to choose, for Total Station, Robotics and GPS-control.